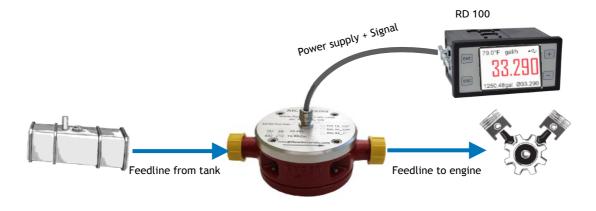

tive measured values as well as mass and CO2 emissions with 400 model. Remote display with a top intuitive handling.

The Remote Display RD 100 is the new four screen LCD digital display for AIC 300 / 400 sensors. This features the following display possibilities:

- 0.5% accuracy in combination with a NEMO sensor
- View instantaneous fuel consumption
- Fuel consumption (3 decimals)
- Fuel consumption accumulation
- · Reading in metric or imperial units
- Power supply 9-12VDC or 20-28 VAC/DC and optional 253VAC/DC
- Easy to use USB logger, no USB memory stick is included
- Easy control with start, stop logs and reset functions
- All settings are stored and will not be lost in the event of power failure
- Languages: English, German, French, Spanish and Portuguese

## Typical system set up



## Technical data

## Remote Display RD 100

| Manufacturer                                                                                  | AIC SYSTEMS AG                                                                             |
|-----------------------------------------------------------------------------------------------|--------------------------------------------------------------------------------------------|
| Dimension                                                                                     | 128 x 132 x 56 mm / 5.1" x 5.2" x 2.3"                                                     |
| Display                                                                                       | LCD (UV resistant), 4 screens lines, various characters, symbols and units