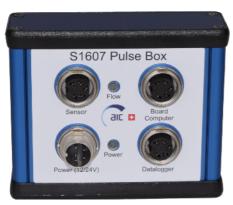

# AIC S1607 PULSE Converter

- Easy to operate
- Proven integration with VBOX
- Four options to cover various integrations

When third party data acquisition systems are not able to read the 0.7 ms consumption output pulse delivered by AIC High Rate flow sensors, the AIC S1607 Pulse Converter can convert the signal into various formats :

### Ordering structure

| Product designation                                             | Order code |
|-----------------------------------------------------------------|------------|
|                                                                 |            |
| Pulse converter, 50% - Alu housing - powered                    | 1607.50    |
| Pulse converter, 25% - Alu housing - powered                    | 1607.25    |
| Pulse converter,12,5% - Alu housing - powered                   | 1607.12    |
| Pulse splitter, Alu housing - powered                           | 1607.00    |
|                                                                 |            |
| Signal cable 10m (from 800, 1200, 900, 4000 to Pulse Converter) | 5610.10    |
| Signal cable 10m (from 6000 to Pulse Converter)                 | 5810.10    |
| Signal cable from Pulse Converter to BC 3329                    | 5182.00    |
| Signal cable Pulse Converter 3 rd party en free                 | 5645.00    |
| Power supply cable Pulse Converter                              | 5502.00    |