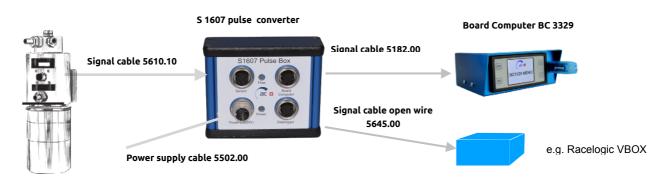

#### Typical AIC S1607 Pulse Converter Installation with AIC 6000

Typical AIC S1607 Pulse Converter Installation with AIC 900, 4000, 800, 1200

### Ordering structure

| Product designation                                             | Order code |
|-----------------------------------------------------------------|------------|
|                                                                 |            |
| Pulse converter, 50% - Alu housing - powered                    | 1607.50    |
| Pulse converter, 25% - Alu housing - powered                    | 1607.25    |
| Pulse converter,12,5% - Alu housing - powered                   | 1607.12    |
| Pulse splitter, Alu housing - powered                           | 1607.00    |
|                                                                 |            |
| Signal cable 10m (from 800, 1200, 900, 4000 to Pulse Converter) | 5610.10    |
| Signal cable 10m (from 6000 to Pulse Converter)                 | 5810.10    |
| Signal cable from Pulse Converter to BC 3329                    | 5182.00    |
| Signal cable Pulse Converter 3 rd party en free                 | 5645.00    |
| Power supply cable Pulse Converter                              | 5502.00    |