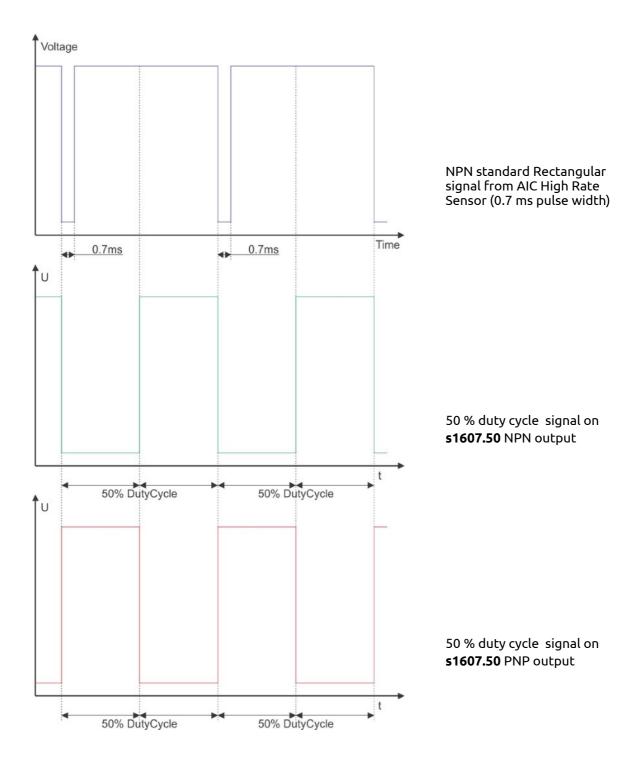

# AIC S1607 PULSE Converter



- Easy to operate
- Proven integration with VBOX
- Four options to cover various integrations



When third party data acquisition systems are not able to read the 0.7 ms consumption output pulse delivered by AIC High Rate flow sensors, the AIC S1607 Pulse Converter can convert the signal into various formats :

- 50 % Duty Cycle
- 25 % Duty Cycle
- 12,5 % Duty Cycle
- Split Box

This signal can be acquired in either PNP or NPN format.

The AIC S1607 is compatible with :

- All AIC flow meters
- AIC board computers
- Third party acquisition system

#### Typical AIC S1607 Pulse Converter Installation with AIC 6000



Typical AIC S1607 Pulse Converter Installation with AIC 900, 4000, 800, 1200



## Typical Operation: 50 % Duty Cycle format



## **Product identification and characteristics**



| Electrical       |                                            |
|------------------|--------------------------------------------|
| Supply           | 8 / 28 VDC protected against pol. reversal |
| Consumption      | < 30 mA                                    |
| NPN output       | 28 V / 20 mA max - current limited         |
| PNP output       | 20 mA max - current limited                |
| Mechanical       |                                            |
| Housing material | Blue anodized aluminum                     |
| Protection       | IP50                                       |
| Size             | 106 X 87 X 34 mm                           |
| Weight           | 200 gr                                     |

### Ordering struc