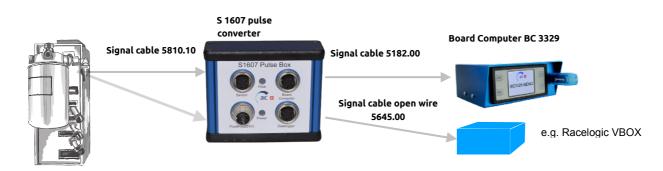

#### Typical AIC S1607 Pulse Converter Installation with AIC 6000

Typical AIC S1607 Pulse Converter Installation with AIC 900, 4000, 800, 1200

### Ordering structure

| Product designation                                             | Order code |
|-----------------------------------------------------------------|------------|
|                                                                 |            |
| Pulse converter, 50% - Alu housing - powered                    | 1607.50    |
| Pulse converter, 25% - Alu housing - powered                    | 1607.25    |
| Pulse converter,12,5% - Alu housing - powered                   | 1607.12    |
| Pulse splitter, Alu housing - powered                           | 1607.00    |
|                                                                 |            |
| Signal cable 10m (from 800, 1200, 900, 4000 to Pulse Converter) | 5610.10    |
| Signal cable 10m (from 6000 to Pulse Converter)                 | 5810.10    |
| Signal cable from Pulse Converter to BC 3329                    | 5182.00    |
| Signal cable Pulse Converter 3 rd party en free                 | 5645.00    |
| Power supply cable Pulse Converter                              | 5502.00    |