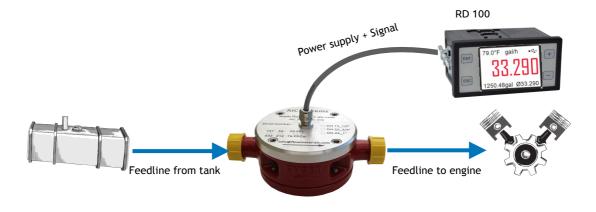

y your instantaneous fuel consumption data, cumulative measured values as well as mass and CO2 emissions with 400 model. Remote display with a top intuitive handling.

The Remote Display RD 100 is the new four screen LCD digital display for AIC 300 / 400 sensors. This features the following display possibilities:

- View instantaneous fuel consumption
- Fuel consumption (3 decimals)
- Fuel consumption accumulation
- · Reading in metric or imperial units
- Power supply 9-12VDC or 20-28 VAC/DC and optional 253VAC/DC
- Easy to use USB logger, no USB memory stick is included
- Easy control with start, stop logs and reset functions
- All settings are stored and will not be lost in the event of power failure
- Languages: English, German, French, Spanish and Portuguese

## Typical system set up





## Technical data

## Remote Display RD 100

| Manufacturer                                                                                  | AIC SYSTEMS AG                                                                             |
|-----------------------------------------------------------------------------------------------|--------------------------------------------------------------------------------------------|
| Dimension                                                                                     | 128 x 132 x 56 mm / 5.1" x 5.2" x 2.3"                                                     |
| Display                                                                                       | LCD (UV resistant), 4 screens lines, various characters, symbols and units