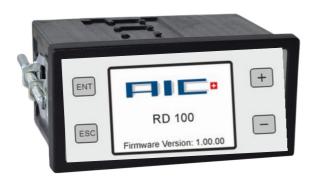

## Remote Display RD 100

Display, calculate and log easily your instantaneous fuel consumption data, cumulative measured values as well as mass and CO2 emissions with 400 model. Remote display with a top intuitive handling.

The Remote Display RD 100 is the new four screen LCD digital display for AIC 300 / 400 sensors. This features the following display possibilities:

- View instantaneous fuel consumption
- Fuel consumption (3 decimals)
- Fuel consumption accumulation
- · Reading in metric or imperial units
- Power supply 9-12VDC or 20-28 VAC/DC and optional 253VAC/DC
- Easy to use USB logger, no USB memory stick is included
- Easy control with start, stop logs and reset functions
- All settings are stored and will not be lost in the event of power failure
- Languages: English, German, French, Spanish and Portuguese