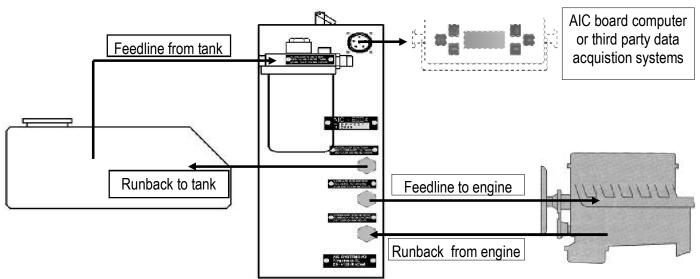

#### **Description**

The AIC Systems UNIFLOWMASTER device is an Universal Burn Rate Meter with integrated heat exchanger, circulation pump, high accurate Flow Sensor and standard protection filter. The compact stainless steel housing has carrying handle. The UNIFLOWMASTER is easy to install and ready to use right after installation. No calibration after installation required.

## **Ordering Structure**

| Designation           | Description                                                                     | Ordering N° |
|-----------------------|---------------------------------------------------------------------------------|-------------|
| UNIFLOWMASTER 6004    | Mobile applications flow meter for engines up to 700 HP or 120 l/h consumption  | S6004.00    |
| UNIFLOWMASTER 6008    | Mobile applications flow meter for engines up to 1000 HP or 200 l/h consumption | S6008.00    |
| BC 3034               | AIC Board computer with data logging function                                   | S3034.00    |
| Cable for BC 3034     | Connect and power AIC Uniflowmaster thru BC 3034                                | 5810.10     |
| Cable for third party | Connected AIC Uniflowmaster to third party data acquisition unit                | 5812.10     |